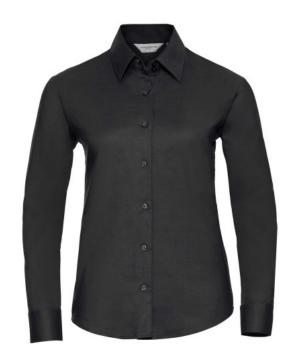

### RUSSELL EASY CARE OXFORD WOMEN'S LONG SLEEVE SHIRT

## **Specification**

RUSSELL Women's Long Sleeve Shirt EASY CARE OXFORD.Ideal choice for corporate wear because everyone looks good.Classical collar with or without buttons, two buttons on cuff.70% Cotton / 30% Oxford polyester, 130/135 g / m2.Wash at 40 degrees.EASY CARE - dries fast, easy to iron black M