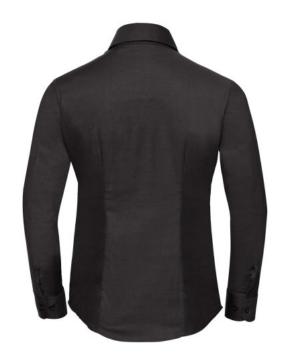

### RUSSELL EASY CARE OXFORD WOMEN'S LONG SLEEVE SHIRT

## **Specification**

RUSSELL Women's Long Sleeve Shirt EASY CARE OXFORD.Ideal choice for corporate wear because everyone looks good.Classical collar with or without buttons, two buttons on cuff.70% Cotton / 30% Oxford polyester, 130/135 g / m2.Wash at 40 degrees.EASY CARE - dries fast, easy to iron black M